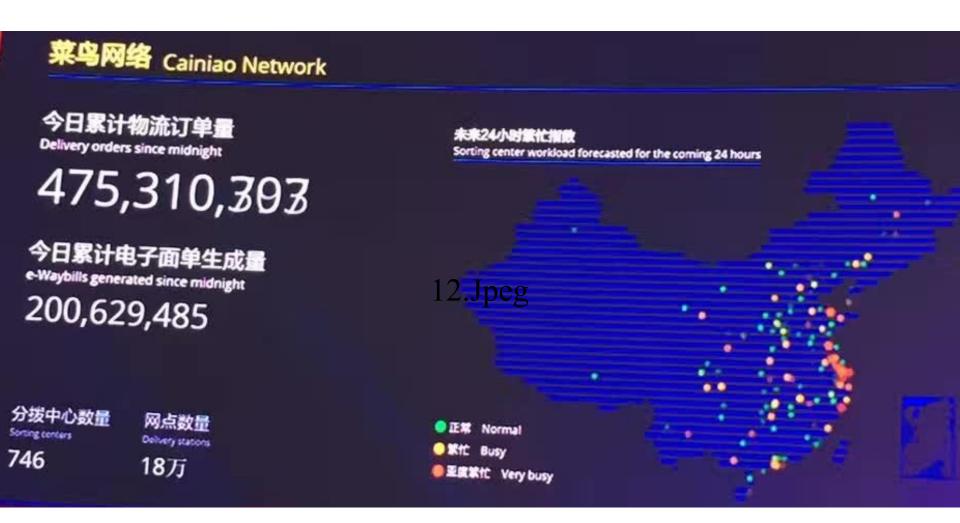

2016.11.11.Cainiao logistic network with main express points in China on the map Cainiao rural department connected 300 counties with 15000 villages with existing urban logistic system until 2016.4. (Source: *Online Urbanization*, Li Zi, Springer)