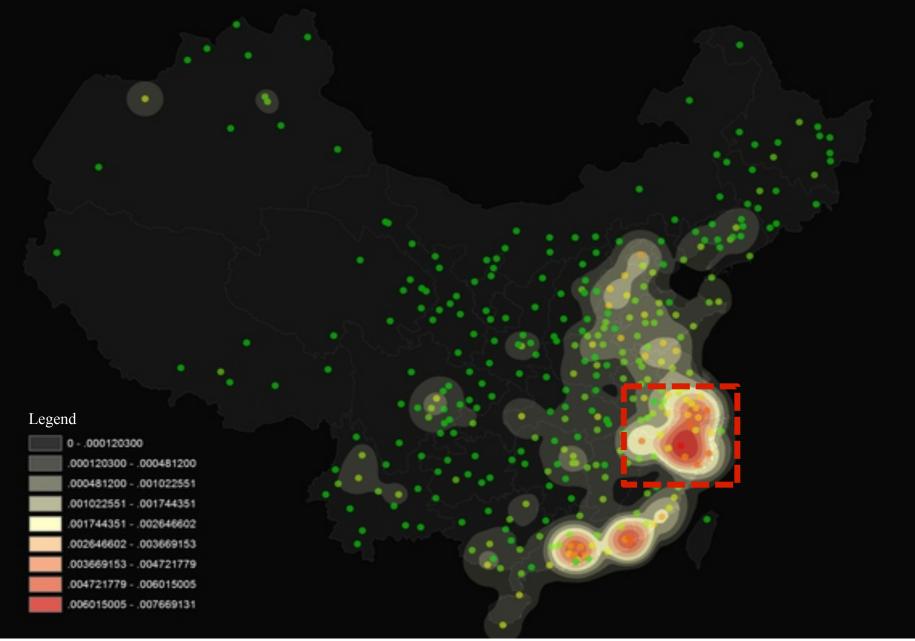

Regional Analysis of Online Activities, 2017.11.11. Double 11 Festival (Source: *Online Urbanization*, Li Zi, Springer)

Quantity Kernel Density distribution of Taobao on-line commodity in prefecture-level(and above) city (According to commodity data from Taobao in December, 2014. Resource: David Leo Veksler/CC BY-SA)